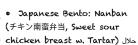

26

Japanese Bento: Nanban (Ŧ キン南蛮弁当, Sweet sour chicken breast w. Tartar)

Chinese Bento: Pepper Pork (青椒肉絲便當, Stir fried pork w. bell peppers)