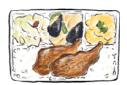

#### Japanese Bento Boxes 本弁当

Hamburg Bento: Japanese style beef patty with vegetable Demi sauce. Served with seasonal vegetables and Japanese fried chicken, UL

Tsukune Bento: Simmered minced chicken in house special ginger infused sauce. Served with seasonal vegetables and Sweet Potato Tempura.