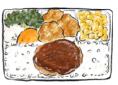

#### Japanese Bento Boxes 本弁当

Hamburg Bento: Japanese style beef patty with vegetable Demi sauce. Served with seasonal vegetables and Japanese fried chicken, UL

Tsukune Bento: Simmered minced chicken in house special ginger infused sauce. Served with seasonal vegetables and Sweet Potato Tempura.

Katsu Bento: Fried sliced chicken breast coated in panko with fruity vegetable Tonkatsu Sauce. Served with seasonal vegetables and Japanese potato salad.

Gyudon Bento: Thinly sliced beef cooked with onion wedges in our top-secret sauce. Served with seasonal vegetables and pan fried veggie Gyozas. Uh