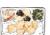

# Kome School Lunch

Each Bento Box is individually labeled with the student's name and classroom, ensuring a seamless distribution process. Bento boxes for each classroom are conveniently grouped together, and all necessary utensils are included.

Small Size: 4 3/8 x 3 1/2 x 2 1/2 inch

Large Size: 6 x 4 3/4 x 2 1/2 inch