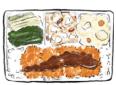

#### Japanese Bento Boxes 本弁当

Hamburg Bento: Japanese style beef patty with vegetable Demi sauce. Served with seasonal vegetables and Japanese fried chicken, UL

Tsukune Bento: Simmered minced chicken in house special ginger infused sauce. Served with seasonal vegetables and Sweet Potato Tempura.