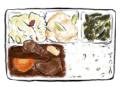

Braised Beef Bento: 红燒牛角 Chunky beef cooked in savoury sauce. Served with seasonal vegetables 幸 braised tofu. 以

Fried Chicken Bento: 鹽酥雞
Taiwanese style deep fried
diced chicken, Served with
seasonal vegetables 幸 stir fried
bean sprouts, 以上