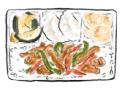

Honey Drumstick Bento: 轉密共能是 Baked chicken legs in ginger honey glaze. Served with seasonal vegetables 幸 stir fried potatoes, green peppers 幸 eggplants. 以上

Pepper Pork Bento: 青椒角絲
Stir fried shredded pork with
bell peppers. Served with
seasonal vegetables 幸 steamed
gyozas.