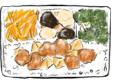

Honey Drumstick Bento: 轉密共能是 Baked chicken legs in ginger honey glaze. Served with seasonal vegetables 幸 stir fried potatoes, green peppers 幸 eggplants. 以上

Pepper Pork Bento: 青椒角絲
Stir fried shredded pork with
bell peppers. Served with
seasonal vegetables 幸 steamed
gyozas.