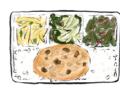

Meat Ball Bento: 紅機獅子頭 Braised lion-head meat balls. Served with seasonal vegetables 幸 stir fried baby Bokchoy.

Pork 章 Mushroom Bento:香菇基肉餅 Steamed minced pork and mushrooms. Served with seasonal vegetables 幸 stir fried green beans.