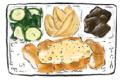

Braised Beef Bento: 红燒牛角 Chunky beef cooked in savoury sauce. Served with seasonal vegetables 幸 braised tofu. 以

Fried Chicken Bento: 鹽酥雞
Taiwanese style deep fried
diced chicken, Served with
seasonal vegetables 幸 stir fried
bean sprouts, 以上