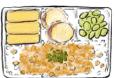

# Chinese Bento Boxes

便當

Minced Pork Bento: 滷角飯
Minced pork cooked in savoury
sauce. Served with seasonal
vegetables 幸 mixed braised
tofu.

Chicken Bento: 紅伯燒土豆
Diced chicken thighs and
potatoes cooked in savoury
sauce. Served with seasonal
vegetables 幸 mixed braised
tofu. 出

Braised Beef Bento: 红燒牛角 Chunky beef cooked in savoury sauce. Served with seasonal vegetables 幸 braised tofu. 以

Fried Chicken Bento: 鹽酥雞
Taiwanese style deep fried
diced chicken, Served with
seasonal vegetables 幸 stir fried
bean sprouts, 以上

Meat Ball Bento: 紅機獅子頭 Braised lion-head meat balls. Served with seasonal vegetables 幸 stir fried baby Bokchoy.

Pork 章 Mushroom Bento:香菇基肉餅 Steamed minced pork and mushrooms. Served with seasonal vegetables 幸 stir fried green beans.

Honey Drumstick Bento: 轉密共能是 Baked chicken legs in ginger honey glaze. Served with seasonal vegetables 幸 stir fried potatoes, green peppers 幸 eggplants. 以上

Pepper Pork Bento: 青椒角絲
Stir fried shredded pork with
bell peppers. Served with
seasonal vegetables 幸 steamed
gyozas.