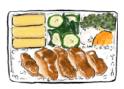

Teriyaki Bento: Pan fried chicken thigh coated with Ginger infused teriyaki sauce. Served with seasonal vegetables and Sunomono. UND

Curry Bento: Mild Japanese curry stew with chicken thigh & vegetables. Served with seasonal vegetables and fried Japanese potato Croquette. De