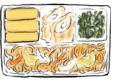

# Chinese Bento Boxes

便當

Minced Pork Bento: 滷角飯
Minced pork cooked in savoury
sauce. Served with seasonal
vegetables 幸 mixed braised
tofu.

Chicken Bento: 紅伯燒土豆
Diced chicken thighs and
potatoes cooked in savoury
sauce. Served with seasonal
vegetables 幸 mixed braised
tofu. 出