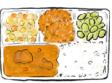

# Chinese Bento Boxes

便當

Minced Pork Bento: 滷角飯
Minced pork cooked in savoury
sauce. Served with seasonal
vegetables 幸 mixed braised
tofu.

Chicken Bento: 紅伯燒土豆
Diced chicken thighs and
potatoes cooked in savoury
sauce. Served with seasonal
vegetables 幸 mixed braised
tofu. 出