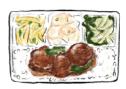

Meat Ball Bento: 紅機獅子頭 Braised lion-head meat balls. Served with seasonal vegetables 幸 stir fried baby Bokchoy.

Pork 章 Mushroom Bento:香菇基肉餅 Steamed minced pork and mushrooms. Served with seasonal vegetables 幸 stir fried green beans.