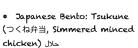

 Japanese Bento: Teriyaki (チキン照り焼き弁当, Teriyaki Chicken) ملال

 Chinese Bento: Meatball Bento (紅燒獅子頭便當,Braised Pork Meatballs)

· Japanese Bento: Tsukune (つくね弁当, Simmered minced chicken) Na

 Chinese Bento: Braised Beef (紅燒牛肉便當) حلال

#### Japanese Bento Boxes 本弁当

Hamburg Bento: Japanese style beef patty with vegetable Demi sauce. Served with seasonal vegetables and Japanese fried chicken, UL

Tsukune Bento: Simmered minced chicken in house special ginger infused sauce. Served with seasonal vegetables and Sweet Potato Tempura.