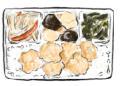

Katsu Bento: Fried sliced chicken breast coated in panko with fruity vegetable Tonkatsu Sauce. Served with seasonal vegetables and Japanese potato salad.

Gyudon Bento: Thinly sliced beef cooked with onion wedges in our top-secret sauce. Served with seasonal vegetables and pan fried veggie Gyozas. Uh