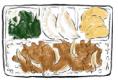

Braised Beef Bento: 红燒牛角 Chunky beef cooked in savoury sauce. Served with seasonal vegetables 幸 braised tofu. 以

Fried Chicken Bento: 鹽酥雞
Taiwanese style deep fried
diced chicken, Served with
seasonal vegetables 幸 stir fried
bean sprouts, 以上