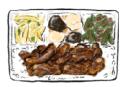

Meat Ball Bento: 紅機獅子頭 Braised lion-head meat balls. Served with seasonal vegetables 幸 stir fried baby Bokchoy.

Pork 章 Mushroom Bento:香菇基肉餅 Steamed minced pork and mushrooms. Served with seasonal vegetables 幸 stir fried green beans.