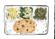

# Kome School Lunch

Each Bento Box is individually labeled with the student's name and classroom, ensuring a seamless distribution process. Bento boxes for each classroom are conveniently grouped together, and all necessary utensils are included.

Small Size: 4 3/8 x 3 1/2 x 2 1/2 inch

Large Size: 6 x 4 3/4 x 2 1/2 inch